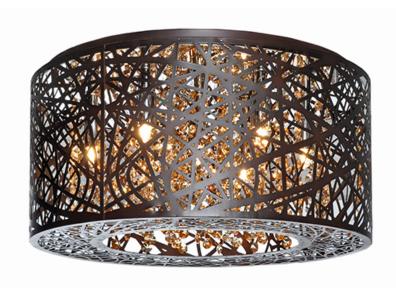

### PRODUCT DESCRIPTION

Legendary meets contemporary with the Inca Collection. Reminiscent of the mythical tales of Incan treasures, the fixtures offer brilliantly shining crystal enclosed within a precision laser-cut sheath that cannot be duplicated. The glow of the light from within casts a beautifully radiant shine that adorns the outer permeable layer.