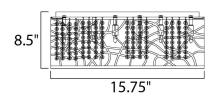

### PRODUCT DESCRIPTION

Legendary meets contemporary with the Inca Collection. Reminiscent of the mythical tales of Incan treasures, the fixtures offer brilliantly shining crystal enclosed within a precision laser-cut sheath that cannot be duplicated. The glow of the light from within casts a beautifully radiant shine that adorns the outer permeable layer.



# **MEASUREMENTS**

DIMENSION : 15.75" W x 8.75" H

HANGING WEIGHT : 8 lb

#### LAMPING

INPUT VOLTAGE : 120V

LUMENS : 3,430 Rated

**BULB** : 7 x 40W Xenon G9 , 280W Total

BULB INCLUDED : (Included) DIMMABLE : Yes COLOR\_TEMP : 2900K

GLASS

Cognac 94

### MATERIAL

Stainless Steel, Steel

**FINISHES OPTION** 

Bronze (BZ)

Polished Chrome (PC)

## **RATINGS**

**CETLUS** Dry Location



#### **ADDITIONAL**

**RATED LIFE 2000 Hours** OPERATING TEMPERATURE: -20°C (-4°F), 40°C (104°F)

Always consult a qualified electrician before installing any lighting product.



WESTERN DISTRIBUTION CENTER (HEADQUARTER) 253 NORTH VINELAND AVE I CITY OF INDUSTRY, CA 91746

## **EASTERN DISTRIBUTION CENTER**

101 GARDNER PARK | PEACHTREE CITY, GA 30269

P. 626.956.4200 | F. 626.956.4225 | maximlightin